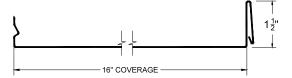

## **RM 450SL Profile**

### **Available widths:**

16"

\*Drexel Metals design pressures, wind uplifts and test reports are for specific deck attachments, material gauges, clip spacing and panel widths. A complete specification and listing is available online at www.drexelmetals.com